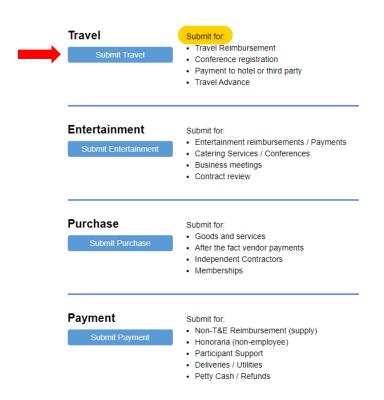

#### 3. Submit a Travel Request by clicking on Submit Travel.

4. Fill out the form. Under PI/Center/Department choose Nuclear Engineering if the PI wants to use their department funds. Choose the PI's name if they want to use their research funds. Attach the corresponding travel reimbursement form along with all itemized receipts before you submit your request. Contact financialcluster@me.berkeley.edu if you have any questions.