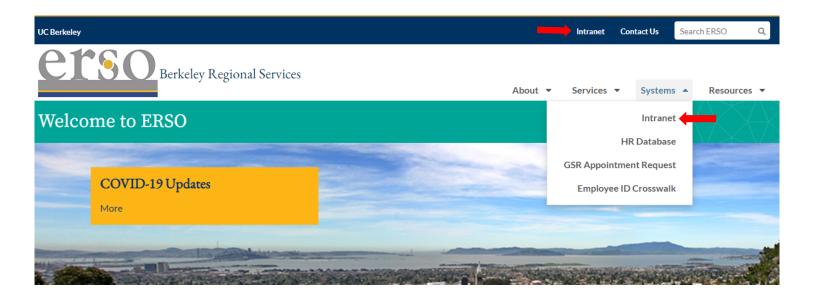

1. Go to erso.berkeley.edu. Click on the Intranet link on the top right side of the homepage. Or click on Systems and choose Intranet.

2. Once you are logged in, click on the Business Services tab. You may need to request access to the Intranet the first time you use it.