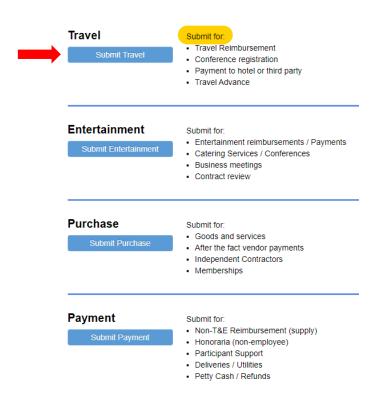

#### 3. Submit a Travel Request by clicking on Submit Travel.

4. Fill out the request form. Under PI/Center/Department choose Nuclear Engineering if you want to use departmental funds. Choose your name if you want to use research funds. Attach the corresponding travel reimbursement form along with all itemized receipts before you submit your request. Contact financialcluster@me.berkeley.edu if you have any questions.