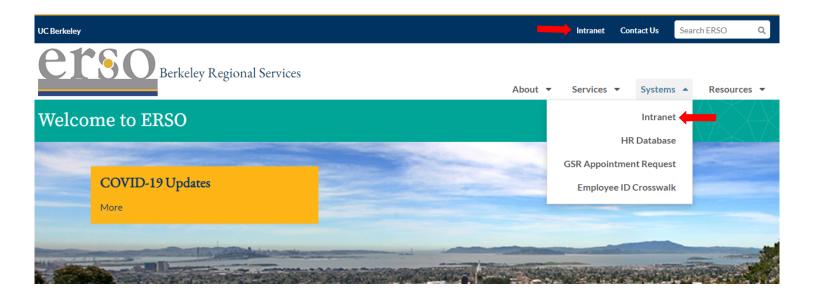

1. Go to erso.berkeley.edu. Click on the Intranet link on the top right side of the homepage. Or click on Systems and choose Intranet.

2. Once you are logged in, click on the Business Services tab.

| <b><u>etso</u></b><br>Business Portal                                  |                                                     |                                           |            |             |  | Role(s): User<br>My Profile   Logout |
|------------------------------------------------------------------------|-----------------------------------------------------|-------------------------------------------|------------|-------------|--|--------------------------------------|
| Home                                                                   |                                                     | Business Services                         |            | HR Services |  |                                      |
|                                                                        |                                                     |                                           |            |             |  |                                      |
| Rones, Frances, you have already been authorized for access!           | Busin<br>Entertain<br>Payment<br>Purchase<br>Travel |                                           | s          | View More   |  |                                      |
| Quick Links<br>BearBuy                                                 |                                                     |                                           |            |             |  |                                      |
| ERSO Website<br>Hub (ERSO Staff only)<br>Contact Us<br>At Your Service | HR Se                                               | ervices                                   | I          | View More   |  |                                      |
| Daily Screener<br>Check Access                                         | Submit a<br>My HR Re                                |                                           |            |             |  |                                      |
| More                                                                   | Academic                                            | Student Employee (/                       | (ASE) Work | list        |  |                                      |
| Training Resources                                                     |                                                     | ointment Request<br>cholar / Student Requ | uest       |             |  |                                      |