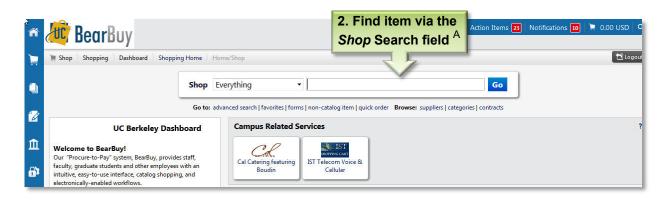

<sup>A</sup> If you don't find your item through this search field, check the *Punch-Out* Catalog section to click on outside sites offering your item with substantial discounts to UC Berkeley. If your item isn't found there, fill out the *Non-Catalog form* in the BB forms section. Most-used forms are *Non-Catalog, Payment Request,* and *Sole Source*.